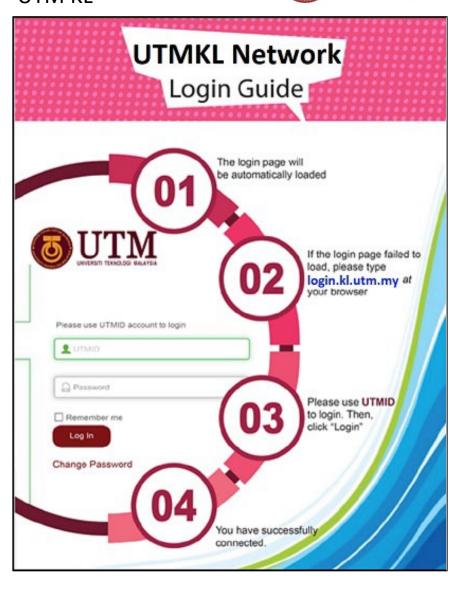

## **UTM NETWORK**

- Once you are connected to UTM Network (via Wired or UTMWiFi), a login page will be loaded automatically before you are allowed to access the Internet within the UTM campuses.
- Please use your UTMID to log in.