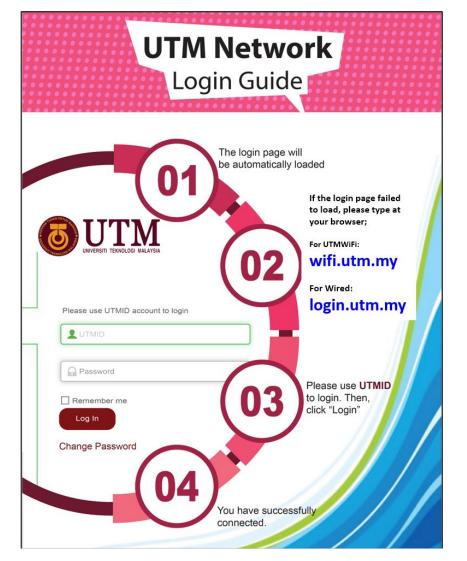

## **UTM NETWORK**

- Once you are connected to UTM Network (via Wired or UTMWiFi), a login page will be loaded automatically before you are allowed to access the Internet within the UTM campuses.
- Please use your UTMID to log in.