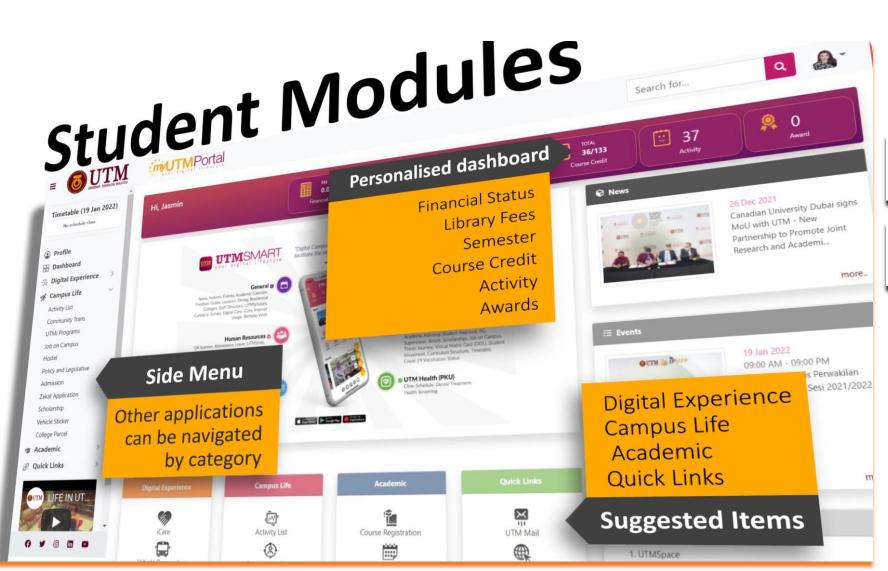

#### 3. UTM SYSTEMS: UTMSMART

"Digital Campus Lifestyle initiative at UTM, to provide services which complement and facilitate the needs of students, staffs and even visitors"

#### General

News, Notices, Events, Academic Calendar, Freshies' Guide, Location, Dining, Residential Colleges, Staff Directory, UTMScholars, Contacts, Survey, Digital Care, iCare, Internet Usage, Birthday Wish

#### Human Resources 👴

QR Scanner, Attendance, Leave, UTMSmile, Human Resource, Performance, GCR, Debt Status, Asset Declaration, eBoarding, EC Form, Payslip, Staff Movement, UTMPaytrack, Deduction, UniShare, Vehicle Sticker, Survey, Digital Care, Covid-19 Vaccination Status

#### **UTM Library**

Opening Hours, Items on Loan, Fines & Charges, OCEAN, Terms & Conditions

#### Financial

Student Financial, Charity, Zakat Harta, Miscellaneous Payment, Event Payment, Bill Payment, Disposed Asset

#### Academic

QR Scanner, Student Attendance, Course List, Academic Advising, Student Approval, PG Supervision, Result, Scholarships, Job on Campus Thesis Journey, Virtual Matric Card (ODL), Stude Movement, Curriculum Structure, Timetable, Covid-19 Vaccination Status

#### **UTM Health (PKU)**

Clinic Schedule, Dental Treatment, Health Screening

v5.25.2 NEW RELEASE