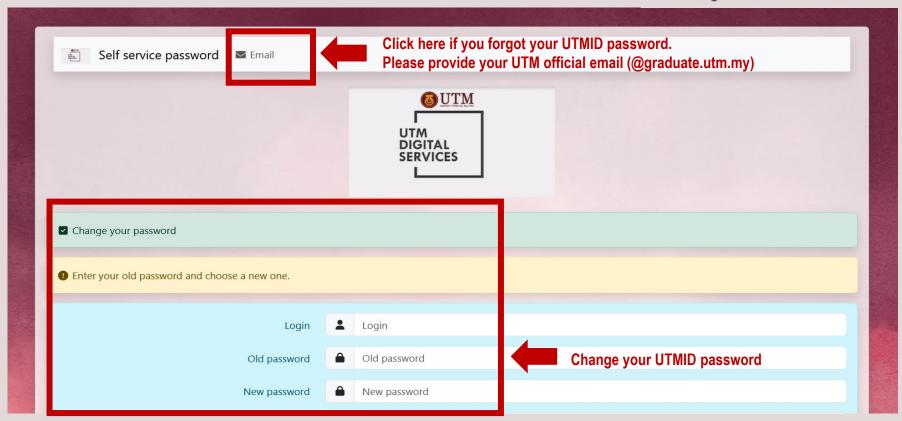

### **HOW TO RESET YOUR UTMID PASSWORD?**

## SELF-RESET PASSWORD

https://utmid.utm.my

https://my.utm.my

**Student & Staf Portal** 

**Network** (Wired & Wifi)

**Virtual Private Network (VPN)** 

**Mobile Apps** 

https://vpn.utm.my

We don't reset UTMID password. You may reset it yourself by using the UTMID self-reset password facility — https://utmid.utm.my.