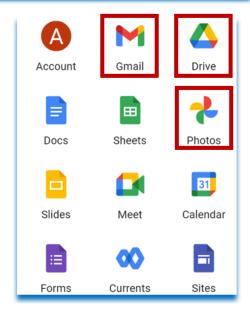

# HOW TO ACCESS YOUR OFFICIAL EMAIL ACCOUNT (@graduate.utm.my)

- UTM email platform is Gmail by Google.
  It Includes all google suite features Gmail, Drive, Photos, Calendar, Meet and more.
- Access URL http://mail.graduate.utm.my or http://gmail.com
- Email ID = UTMID e.g: <u>yourutmid@graduate.utm.my</u>
   (make sure to type your email id with the domain name)
- Please use this email account for any official affairs all official announcements will be sent to this email account.
- Google storage capacity limit: **Student 15 GB**
- Google storage space covers Gmail, Google Drive and Google Photos.
- Perform housekeeping for your emails, files and photos in your Google storage to ensure that it meets below the given storage limit.
- Check your current Google storage status at drive.google.com/settings/storage
- If your account still exceeds its storage limit, you cannot send or receive any new emails with attachments.
- Your account will be suspended if you never log in after 6 months.
- Termination of student official email: 6 months after the convocation date.