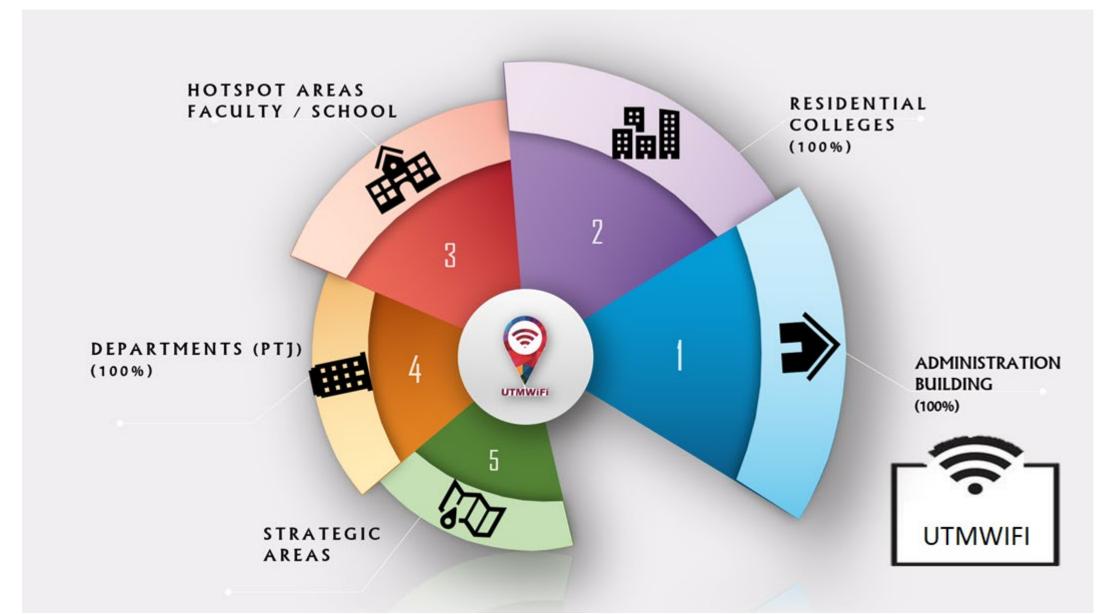

## **UTMWiFi COVERAGE @UTM**

If you have any issues, problems or questions, please contact: