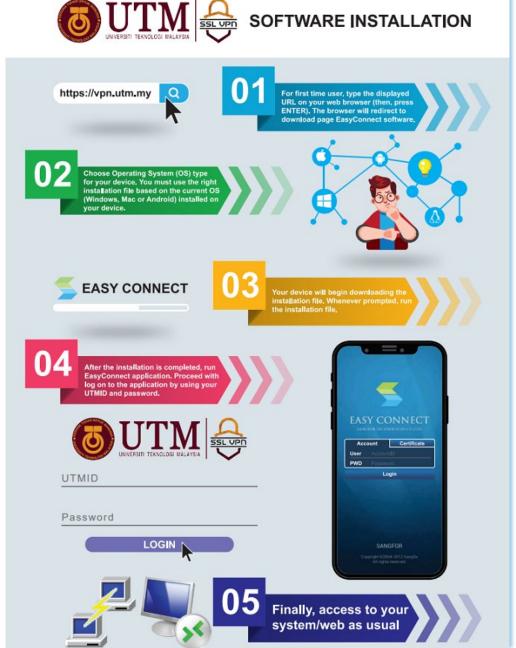

## **Virtual Private Network (VPN)**

To access UTM intranet services from outside the UTM campus: