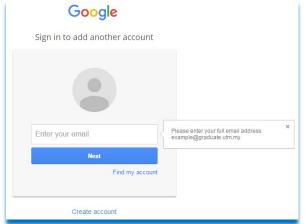

# HOW TO ACCESS YOUR OFFICIAL EMAIL ACCOUNT (@graduate.utm.my)

- UTM email platform is Gmail by Google.
  It Includes all google suite features Gmail, Drive, Photos, Calendar, Meet and more.
- Access URL http://mail.graduate.utm.my or http://gmail.com
- Email ID = UTMID e.g: <u>yourutmid@graduate.utm.my</u>
   (make sure to type your email id with the domain name)
- Please use this email account for any official affairs all official announcements will be sent to this email account.
- Google storage capacity limit: **Student 15 GB**
- Google storage space covers Gmail, Google Drive and Google Photos.
- Perform housekeeping for your emails, files and photos in your Google storage to ensure that it meets below the given storage limit.
- Check your current Google storage status at drive.google.com/settings/storage
- If your account still exceeds its storage limit, you cannot send or receive any new emails with attachments.
- Your account will be suspended if you never log in after 6 months.
- Termination of student official email: 6 months after the convocation date.