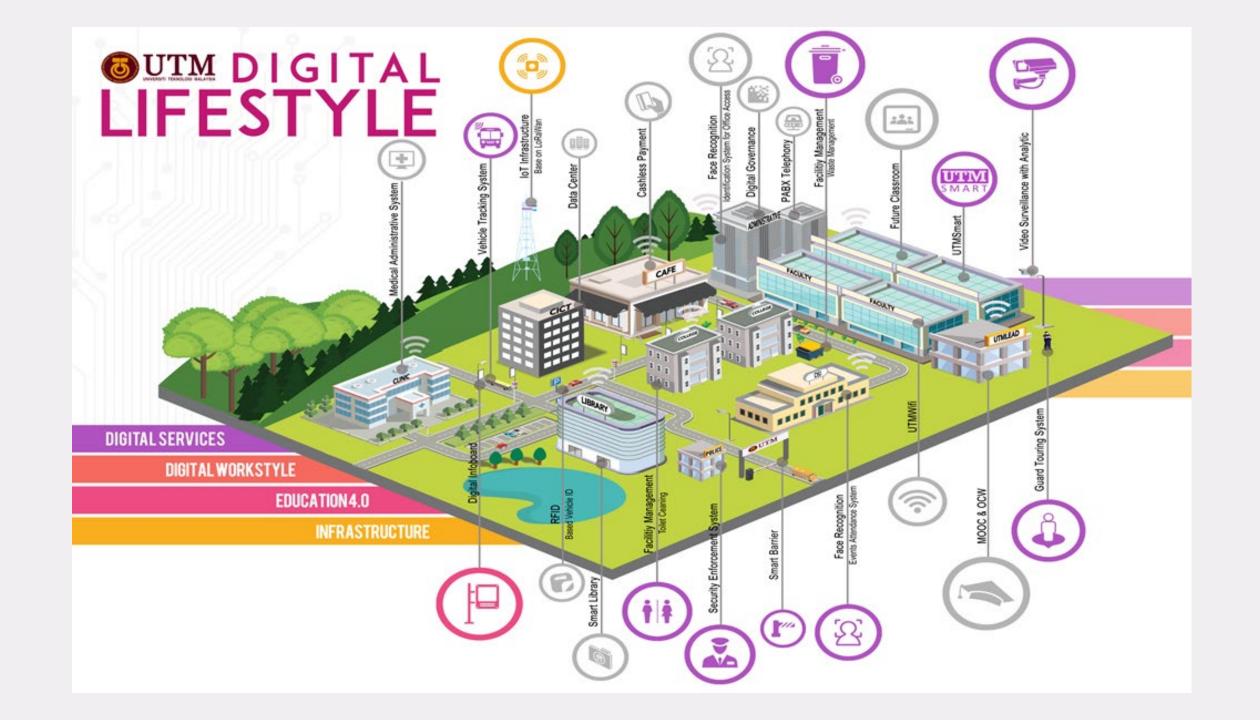

#### 3. UTM SYSTEMS: UTMSMART

"Digital Campus Lifestyle initiative at UTM, to provide services which complement and facilitate the needs of students, staffs and even visitors"